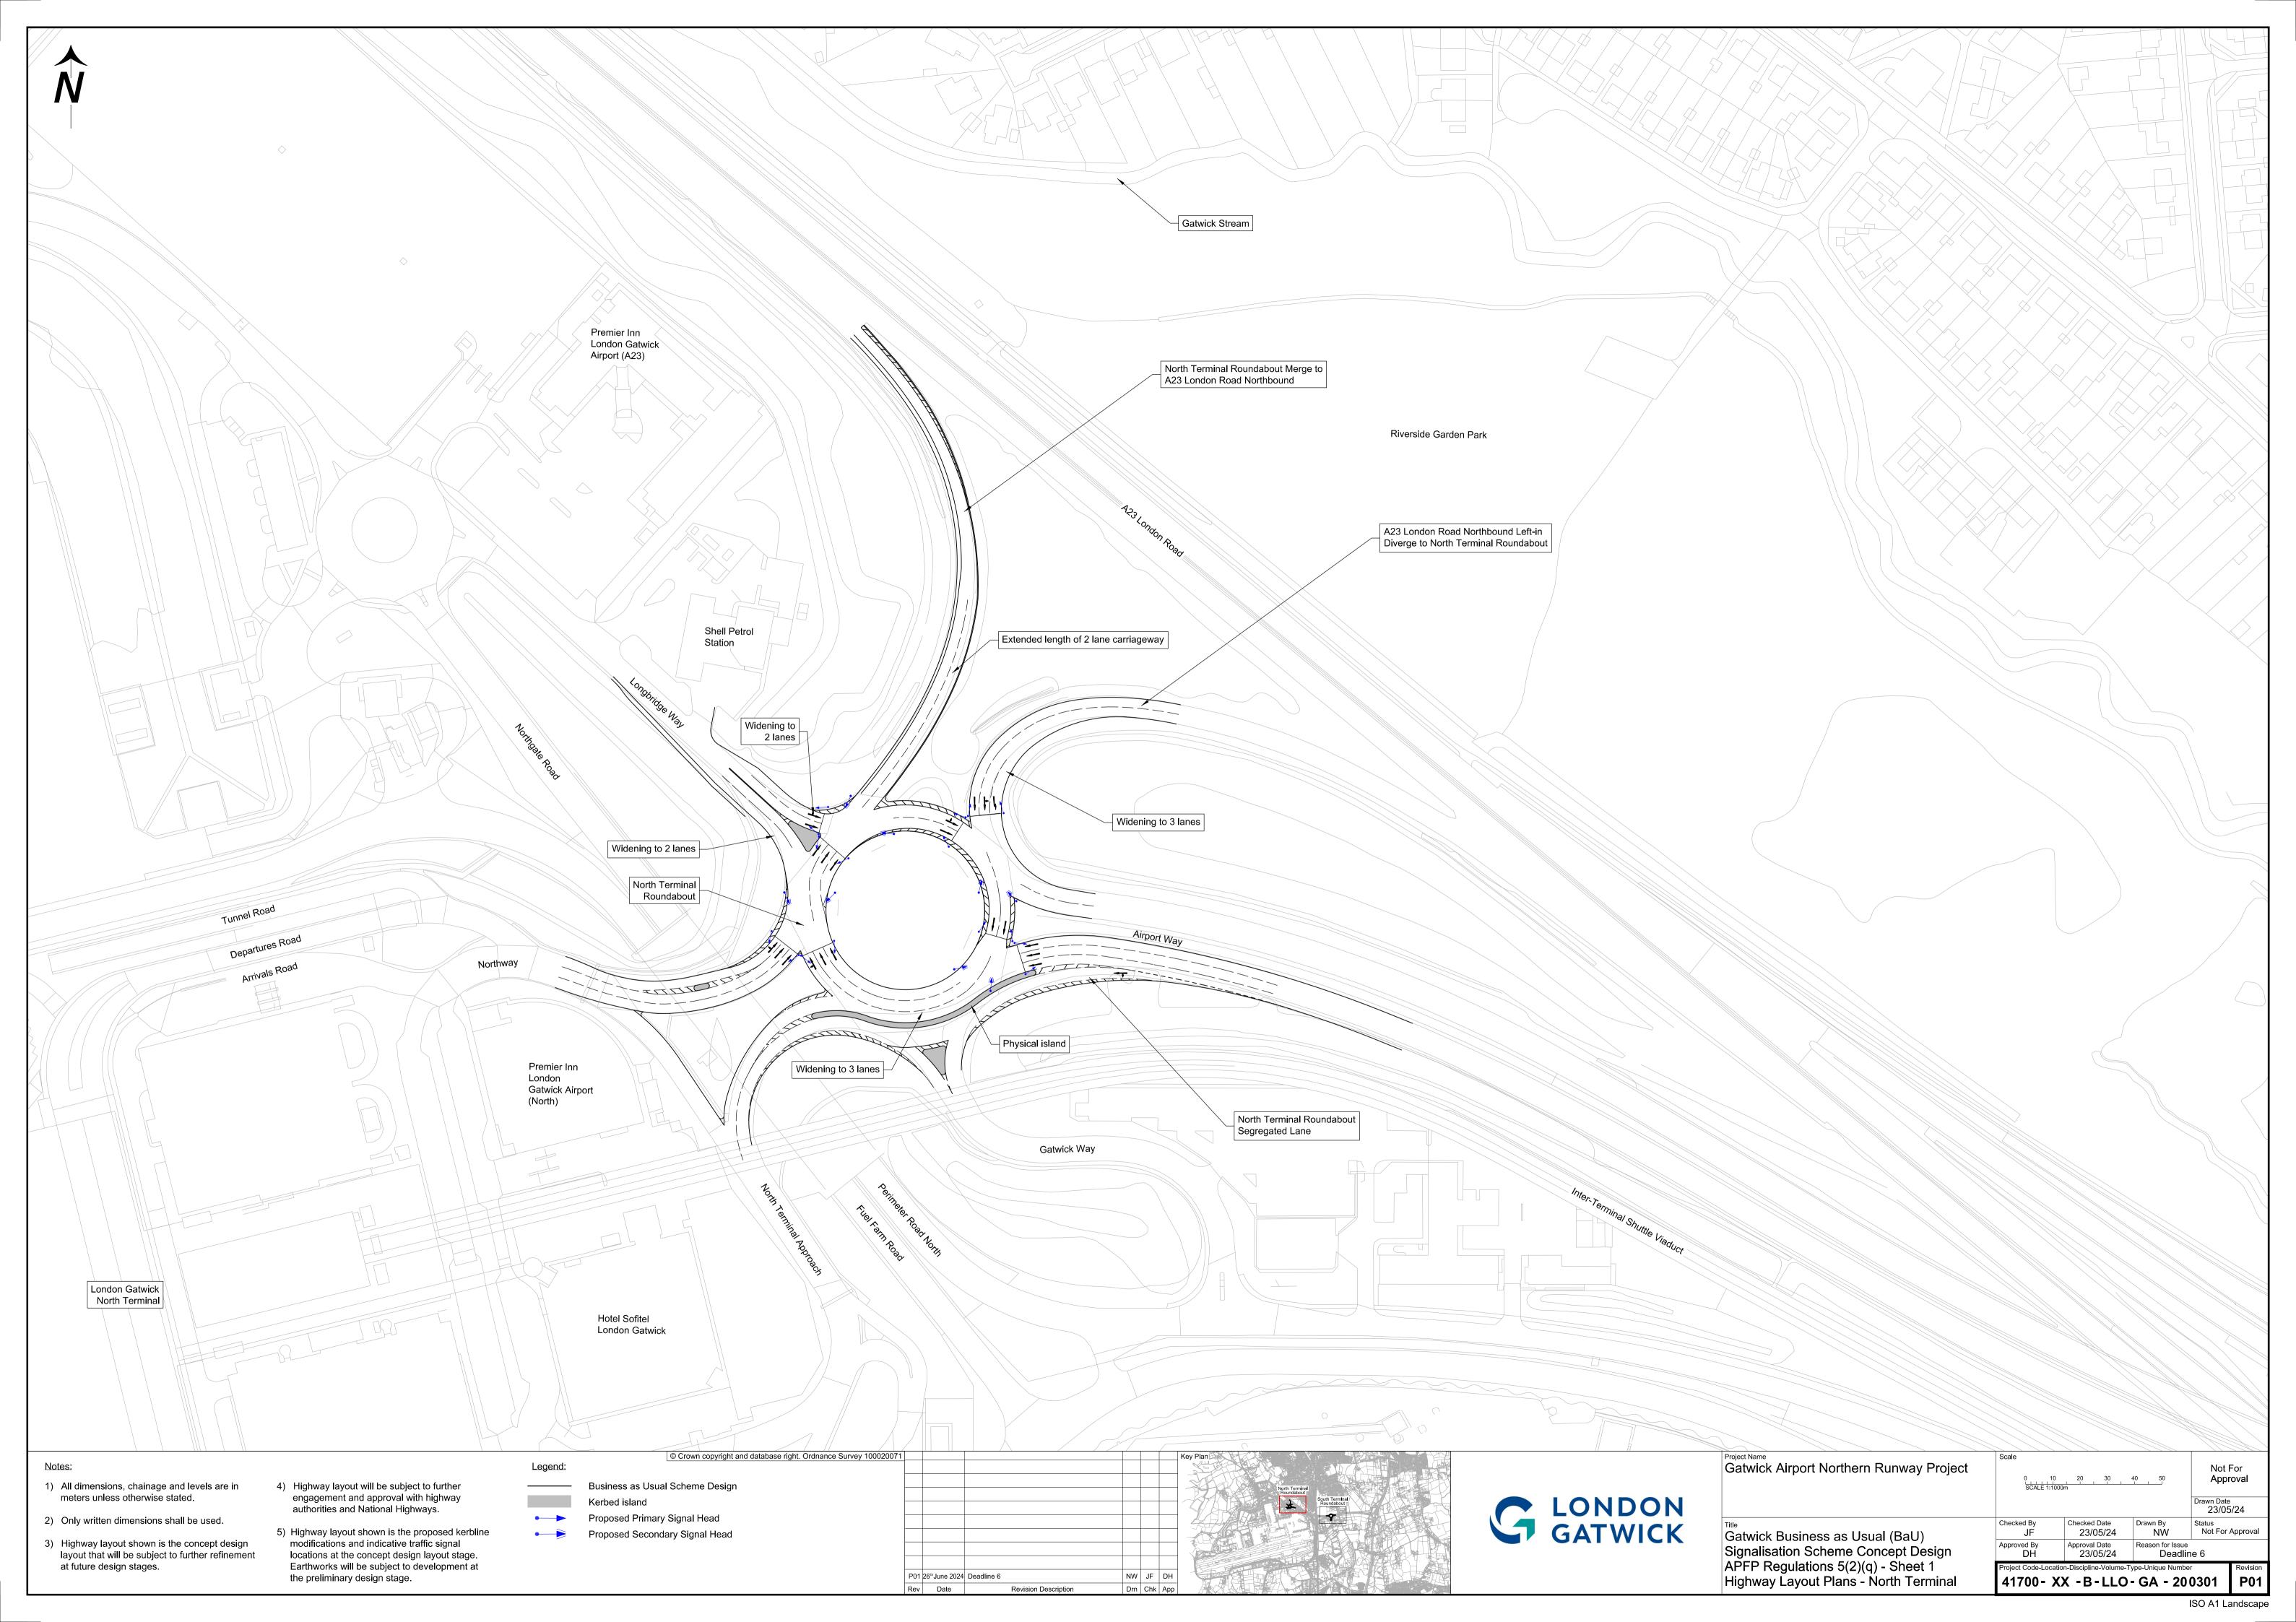

## North and South Terminal Roundabouts BAU Improvement Scheme Plans – Not For Approval

| Drawing Number           | Revision | Drawing Title                                                               | Size   | Sheet Size |
|--------------------------|----------|-----------------------------------------------------------------------------|--------|------------|
| 41700-XX-B-LLO-GA-200301 | P01      | Gatwick Business as Usual (BaU) – Signalisation Scheme Concept Design –     | 1:1000 | A1         |
|                          |          | APFP Regulations 5(2)(q) – Sheet 1 – Highways Layout Plans – North Terminal |        |            |
| 41700-XX-B-LLO-GA-200302 | P01      | Gatwick Business as Usual (BaU) – Signalisation Scheme Concept Design –     | 1:1000 | A1         |
|                          |          | APFP Regulations 5(2)(q) – Sheet 2 – Highways Layout Plans – South Terminal |        |            |