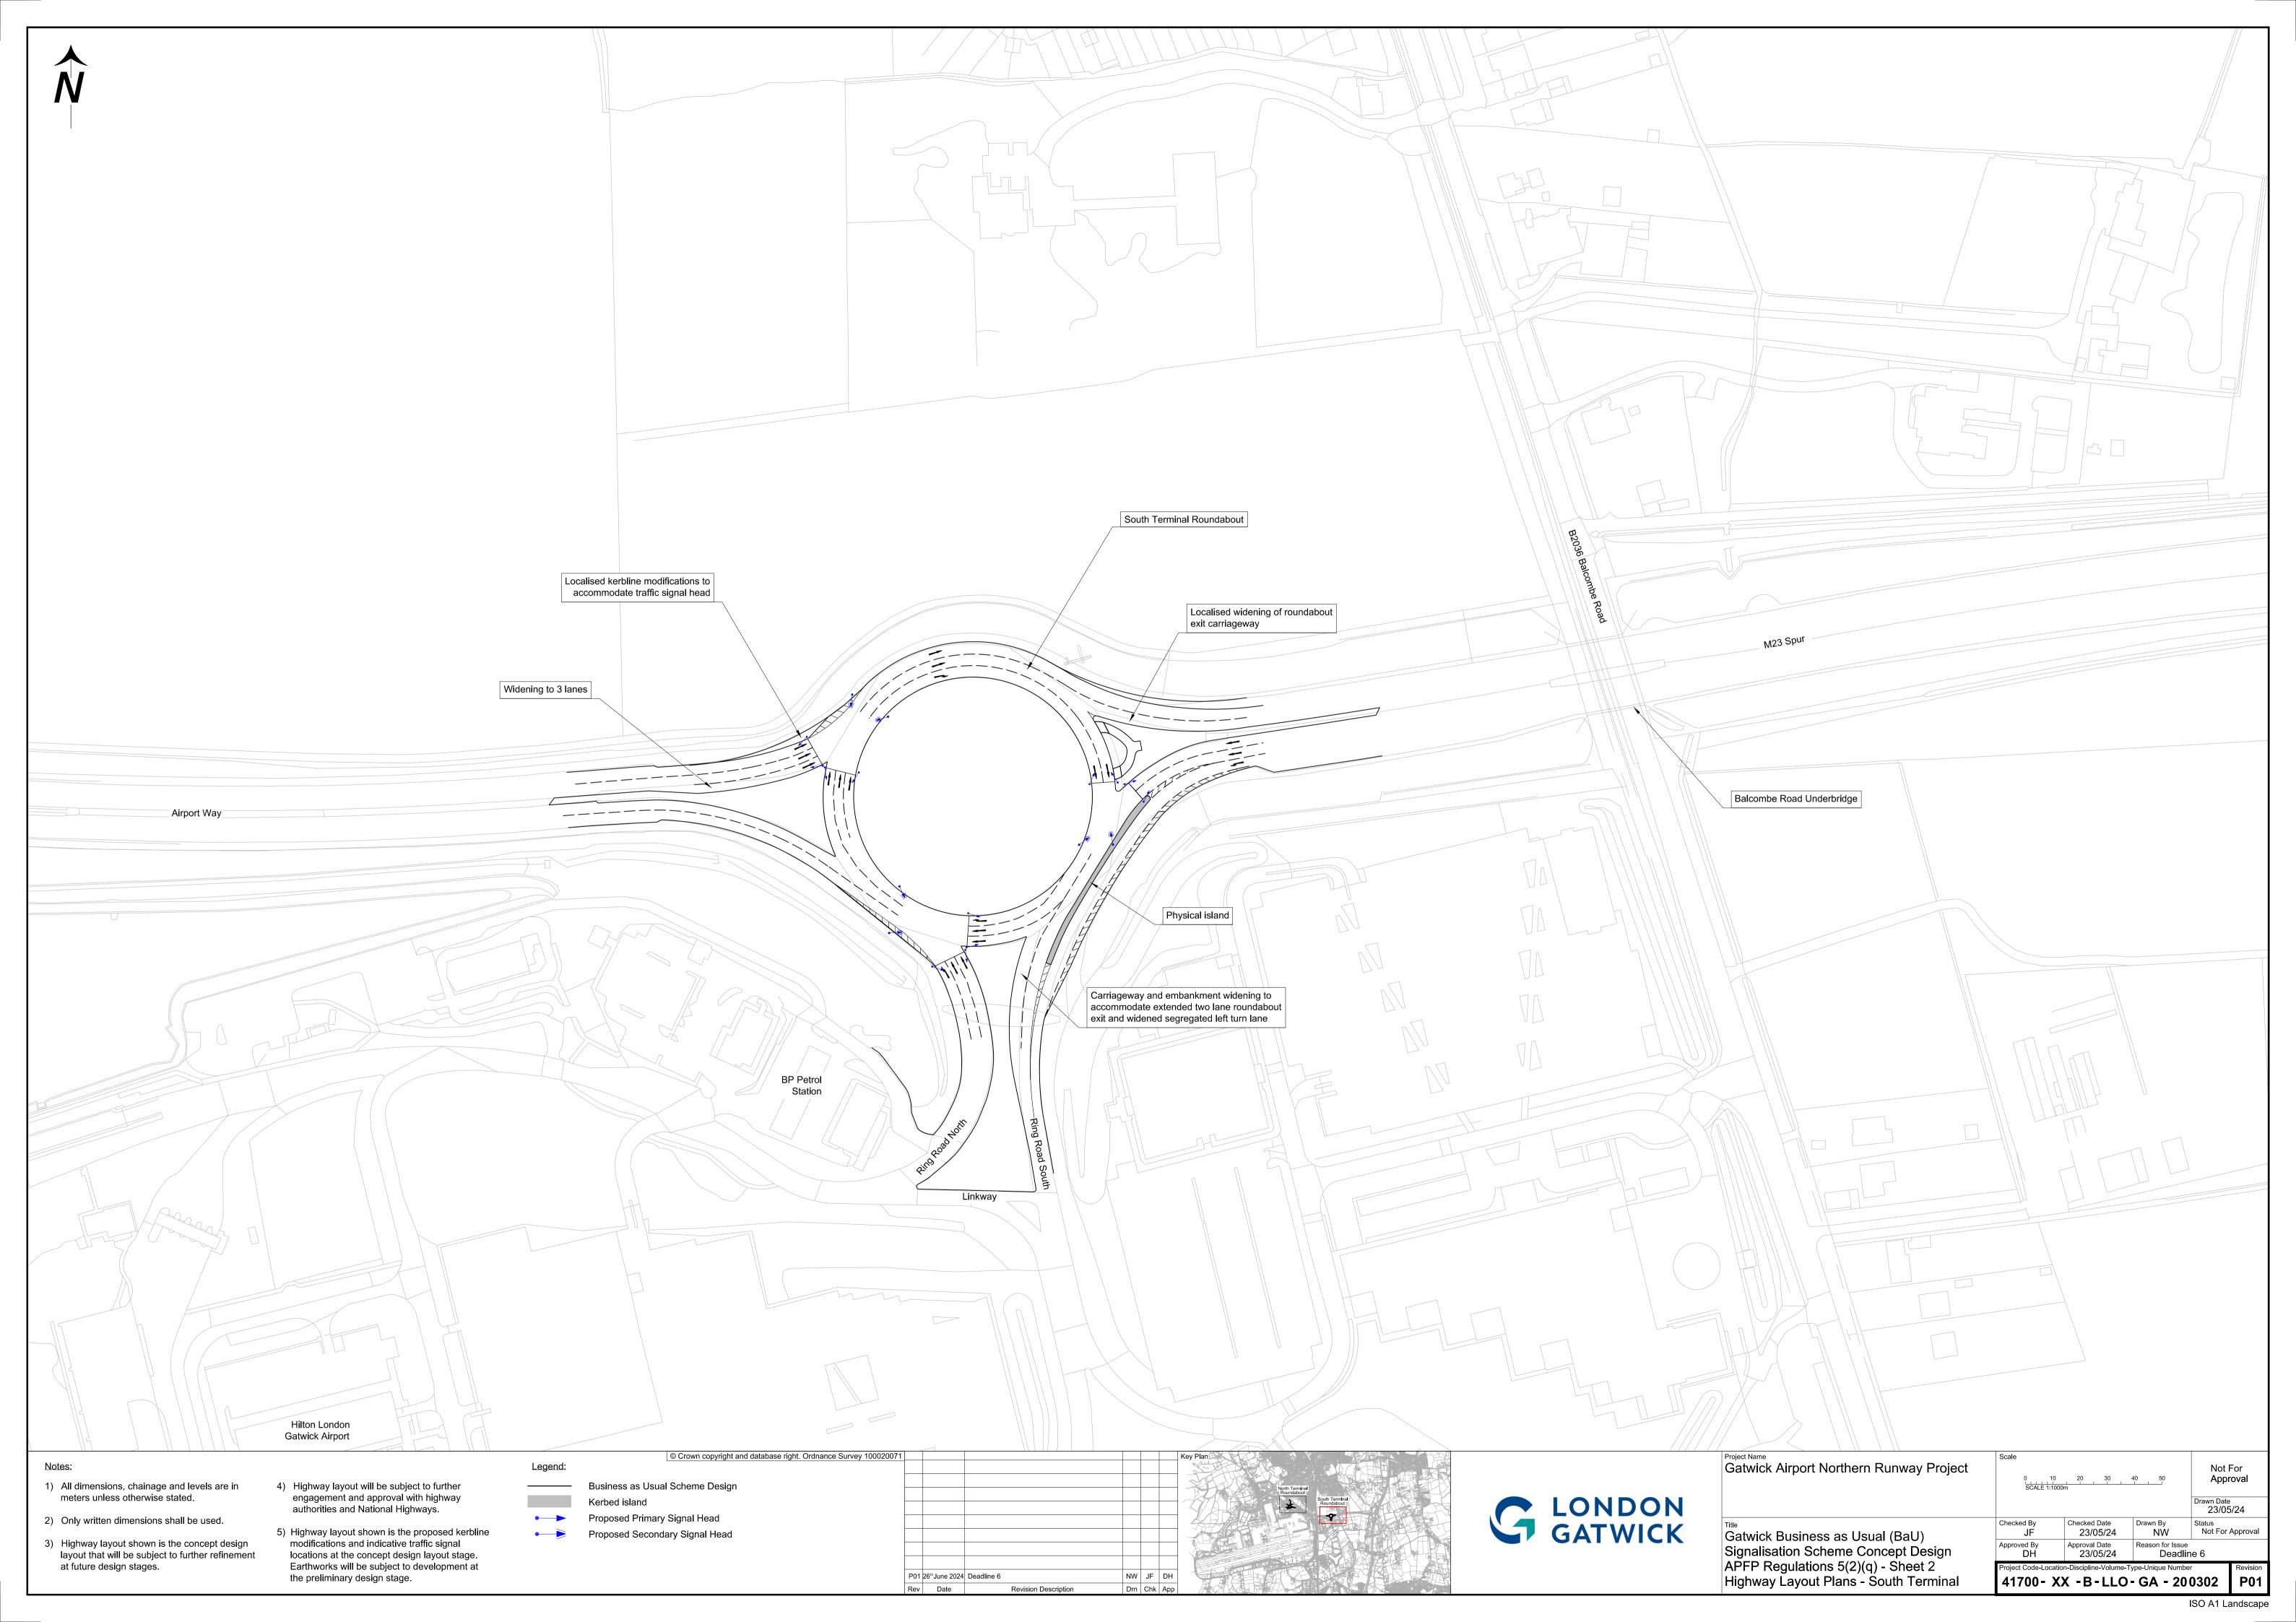

## North and South Terminal Roundabouts BAU Improvement Scheme Plans – Not For Approval

| Drawing Number           | Revision | Drawing Title                                                               | Size   | Sheet Size |
|--------------------------|----------|-----------------------------------------------------------------------------|--------|------------|
| 41700-XX-B-LLO-GA-200301 | P01      | Gatwick Business as Usual (BaU) – Signalisation Scheme Concept Design –     | 1:1000 | A1         |
|                          |          | APFP Regulations 5(2)(q) – Sheet 1 – Highways Layout Plans – North Terminal |        |            |
| 41700-XX-B-LLO-GA-200302 | P01      | Gatwick Business as Usual (BaU) – Signalisation Scheme Concept Design –     | 1:1000 | A1         |
|                          |          | APFP Regulations 5(2)(q) – Sheet 2 – Highways Layout Plans – South Terminal |        |            |